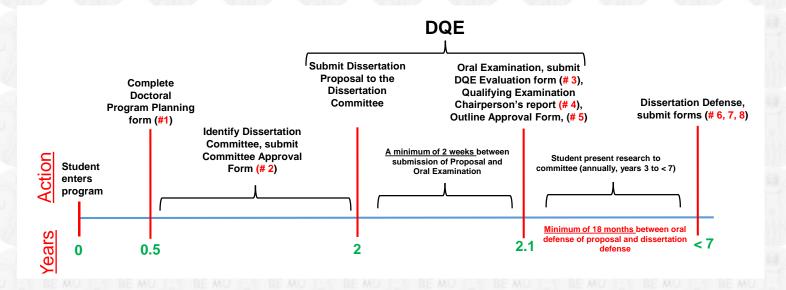

## **Timeline of Doctoral Student's Progress and Milestones**

## Links to main forms:

- # 1: Doctoral Program Planning Form, <a href="https://www.marquette.edu/grad/documents/doct-prog-planning-092010.pdf">https://www.marquette.edu/grad/documents/doct-prog-planning-092010.pdf</a>
- # 2: Dissertation Committee Approval Form
- # 3: DQE Evaluation Form
- # 4: Qualifying Examination Chairperson's Report
- # 5: Outline Approval Form, Dissertation Proposal
- #6: Confidential Report of Completion
- #7: Signature Page
- #8: Dissertation Completion Checklist